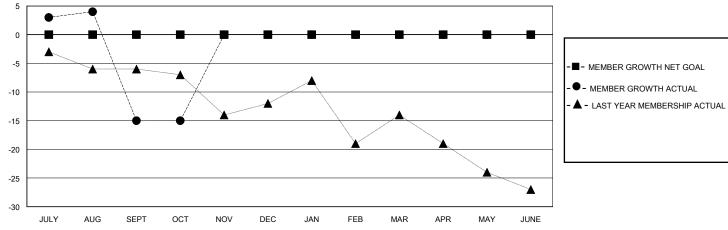

## GOALS AND ACTUAL MEMBERS CUMULATIVE

| DROPPED CLUBS: 0          |    | 7 CLUBS OF 27 ADDED 1 OR MORE<br>NEW MEMBERS | GENDER DISTRIBUTION  MALE 487 (66.17%) |              |     |
|---------------------------|----|----------------------------------------------|----------------------------------------|--------------|-----|
| DROPPED MEMBERS           |    |                                              | FEMALE                                 | 249 (33.83%) |     |
| DECEASED                  | 2  | CLICK HERE FOR CUMULATIVE                    | TOTAL FAMILY UNIT MEMBERS              |              | 127 |
| CLUB CANCELLED 0 OTHER 28 |    | MEMBERSHIP DATA                              | FAMILY MEMBERS PAYING HALF             |              | 64  |
|                           |    |                                              |                                        |              | 04  |
| TOTAL                     | 30 |                                              | B020                                   |              |     |